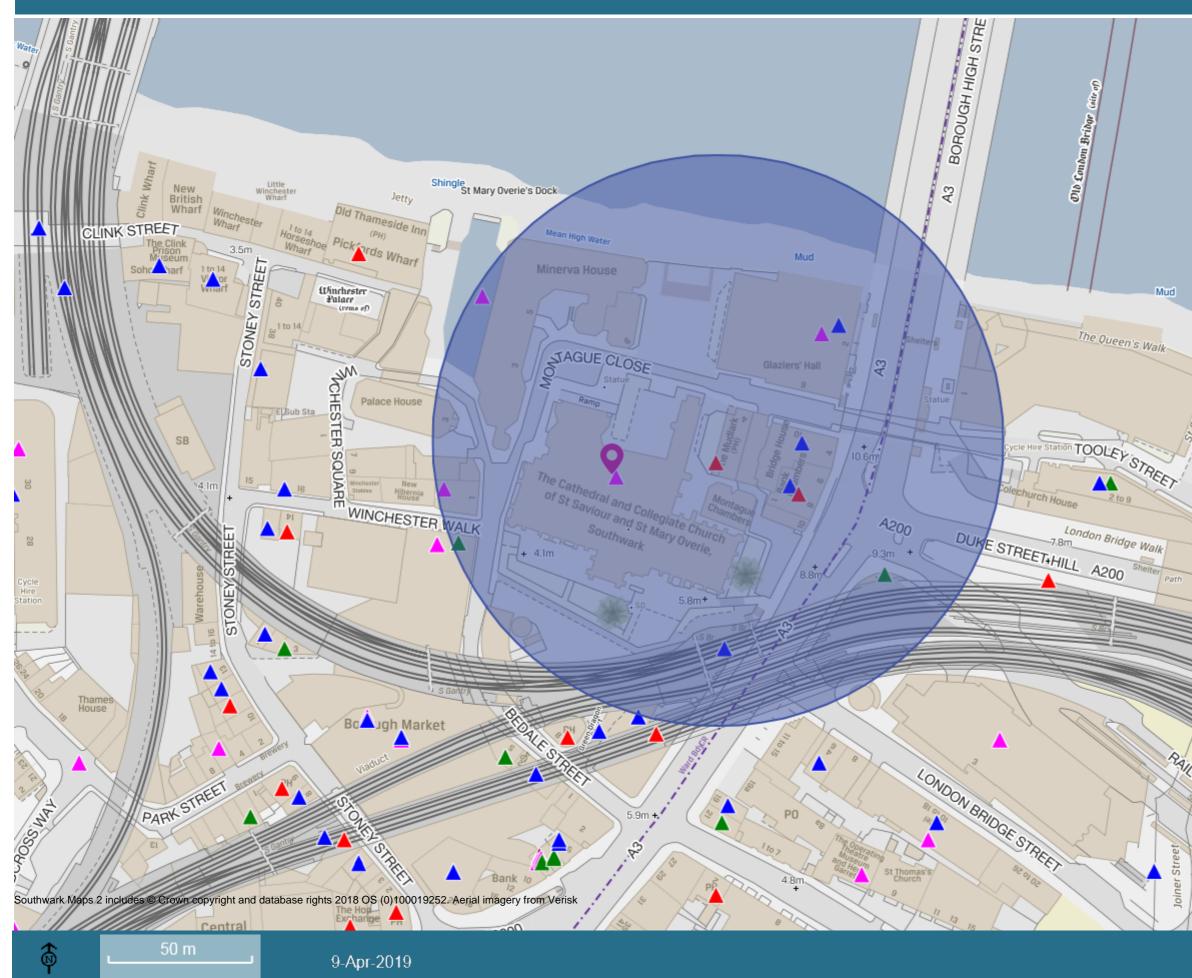

## Licensed premises - Other (1)

| Reference_number: 10392             |  |
|-------------------------------------|--|
| Name: SOUTHWARK CATHEDRAL           |  |
| Address_line_1: Southwark Cathedral |  |
| Address_line_2: Montague Close      |  |
| Address_line_3: London              |  |
| Postcode: SE1 9DA                   |  |
| Outlet_type: Other                  |  |
| Easting: 532680                     |  |
| Northing: 180324                    |  |
| Alcohol: on                         |  |
|                                     |  |

## Licensed premises - All premises (1)

Reference\_number: 10392 Name: SOUTHWARK CATHEDRAL Address\_line\_1: Southwark Cathedral Address\_line\_2: Montague Close Address\_line\_3: London Postcode: SE1 9DA Outlet\_type: Other Easting: 532680 Northing: 180324 Alcohol: on